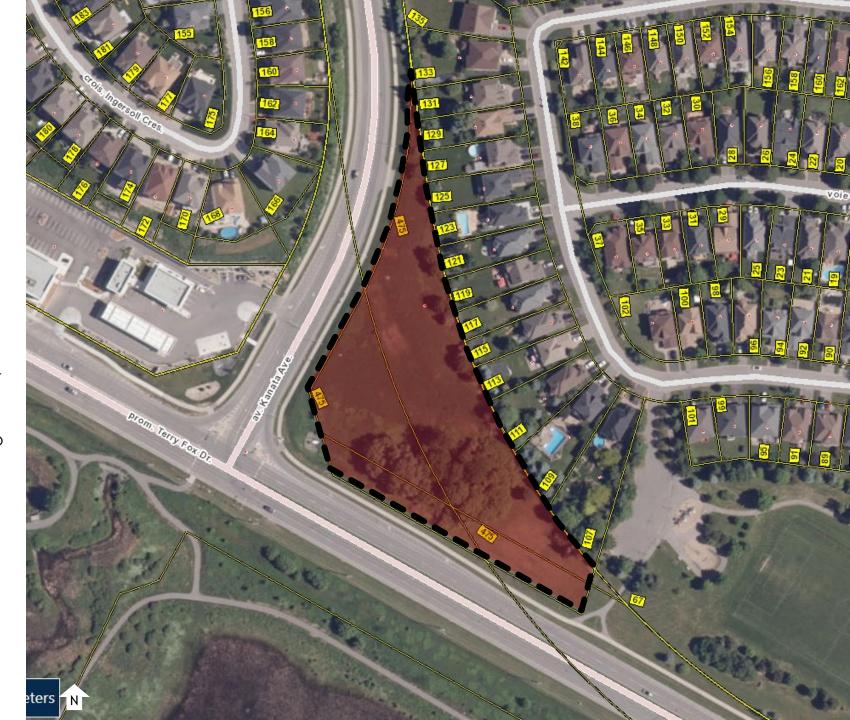

## SITE CONTEXT

- Area-1.23 hectares (3.03 acres)
- Intersection of Terry Fox Road and Kanata Avenue
- proximity to Kanata Centre
- Ottawa Official Plan identifies the area as suburban transect policy area, that supports mid rise (5-7 storey building) subject to a rezoning.
- Current zoning is "LC" Local Commercial that permits variety of non-residential uses on the property.
- ICD is proposing to rezone the subject land to Residential zone that allows for variety of residential uses, including mid rise to the maximum of 6 storeys.