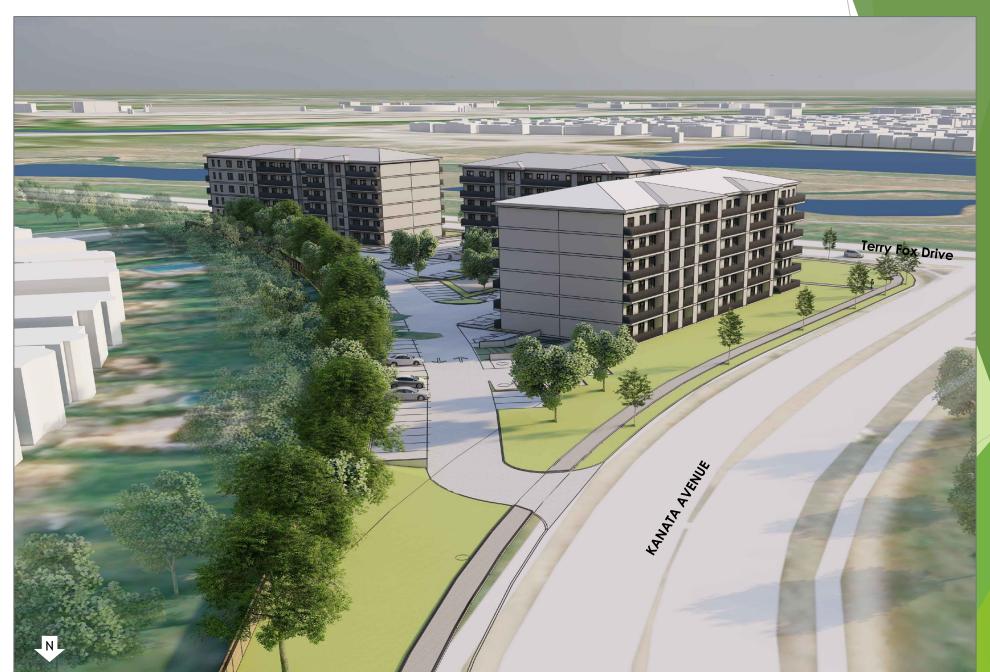

Line Road. Ottawa) – Completed



The Vanguard (1001 Noella LeClair Way) – in progress





## SITE CONTEXT

- Area-1.23 hectares (3.03 acres)
- Intersection of Terry Fox Road and Kanata Avenue
- proximity to Kanata Centre
- Ottawa Official Plan identifies the area as suburban transect policy area, that supports mid rise (5-7 storey building) subject to a rezoning.
- Current zoning is "LC" Local Commercial that permits variety of non-residential uses on the property.
- ICD is proposing to rezone the subject land to Residential zone that allows for variety of residential uses, including mid rise to the maximum of 6 storeys.



## OFFICIAL PLAN DESIGNATION



Policy 5.4.1 (2) allows for a development for a maximum of 5 to 7 storeys along minor corridors



## PROPOSED SITE PLAN – 3D Model





## THANK YOU