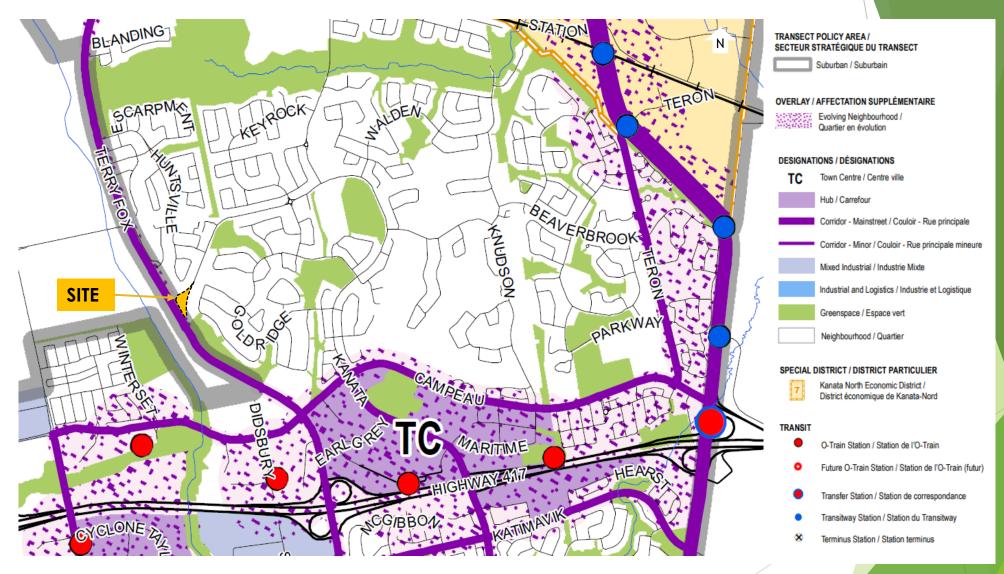

## OFFICIAL PLAN DESIGNATION

Policy 5.4.1 (2) allows for a development for a maximum of 5 to 7 storeys along minor corridors