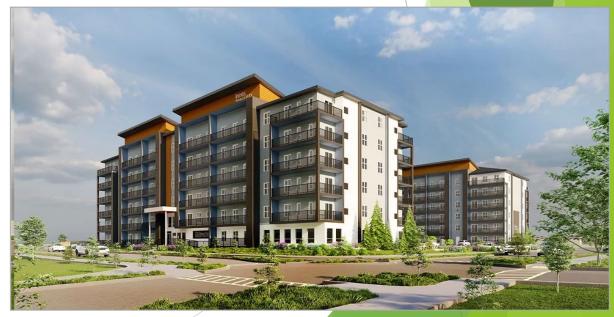

Eagle Point (800 Eagleson Road. Kanata) – Completed



**Tenth Line** (2168 Tenth Line Road. Ottawa) – Completed



The Vanguard (1001 Noella LeClair Way) – in progress





## SITE CONTEXT

- Area-1.23 hectares (3.03 acres)
- Intersection of Terry Fox Road and Kanata Avenue
- proximity to Kanata Centre
- Ottawa Official Plan identifies the area as suburban transect policy area, that supports mid rise (5-7 storey building) subject to a rezoning.
- Current zoning is "LC" Local Commercial that permits variety of non-residential uses on the property.
- ICD is proposing to rezone the subject land to Residential zone that allows for variety of residential uses, including mid rise to the maximum of 6 storeys.



## OFFICIAL PLAN DESIGNATION



Policy 5.4.1 (2) allows for a development for a maximum of 5 to 7 storeys along minor corridors



## PROPOSED SITE PLAN – 3D Model





## THANK YOU