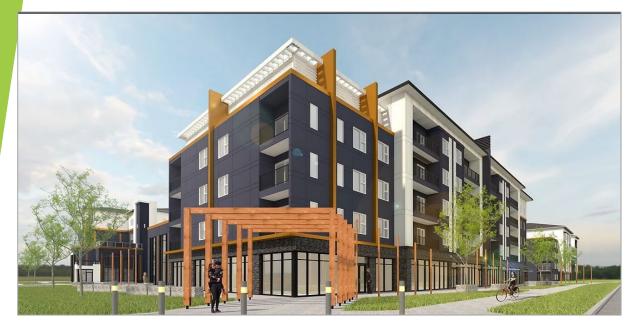

Eagle Point (800 Eagleson Road. Kanata) – Completed



**Tenth Line** (2168 Tenth Line Road. Ottawa) – Completed



The Vanguard (1001 Noella LeClair Way) – in progress





## SITE CONTEXT

- Area-1.23 hectares (3.03 acres)
- Intersection of Terry Fox Road and Kanata Avenue
- proximity to Kanata Centre
- Ottawa Official Plan identifies the area as suburban transect policy area, that supports mid rise (5-7 storey building) subject to a rezoning.
- Current zoning is "LC" Local Commercial that permits variety of non-residential uses on the property.
- ICD is proposing to rezone the subject land to Residential zone that allows for variety of residential uses, including mid rise to the maximum of 6 storeys.



## OFFICIAL PLAN DESIGNATION



Policy 5.4.1 (2) allows for a development for a maximum of 5 to 7 storeys along minor corridors



## PRO