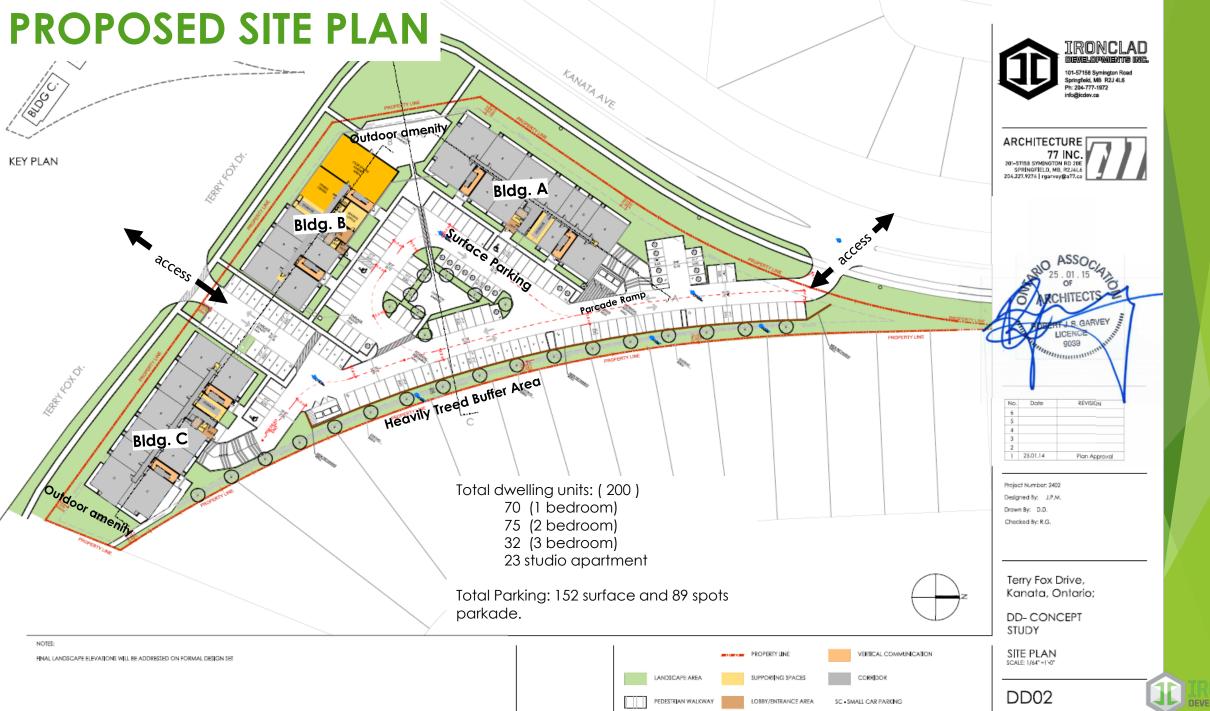

## SITE CONTEXT

- Area-1.23 hectares (3.03 acres)
- Intersection of Terry Fox Road and Kanata Avenue
- proximity to Kanata Centre
- Ottawa Official Plan identifies the area as suburban transect policy area, that supports mid rise (5-7 storey building) subject to a rezoning.
- Current zoning is "LC" Local Commercial that permits variety of non-residential uses on the property.
- ICD is proposing to rezone the subject land to Residential zone that allows for variety of residential uses, including mid rise to the maximum of 6 storeys.