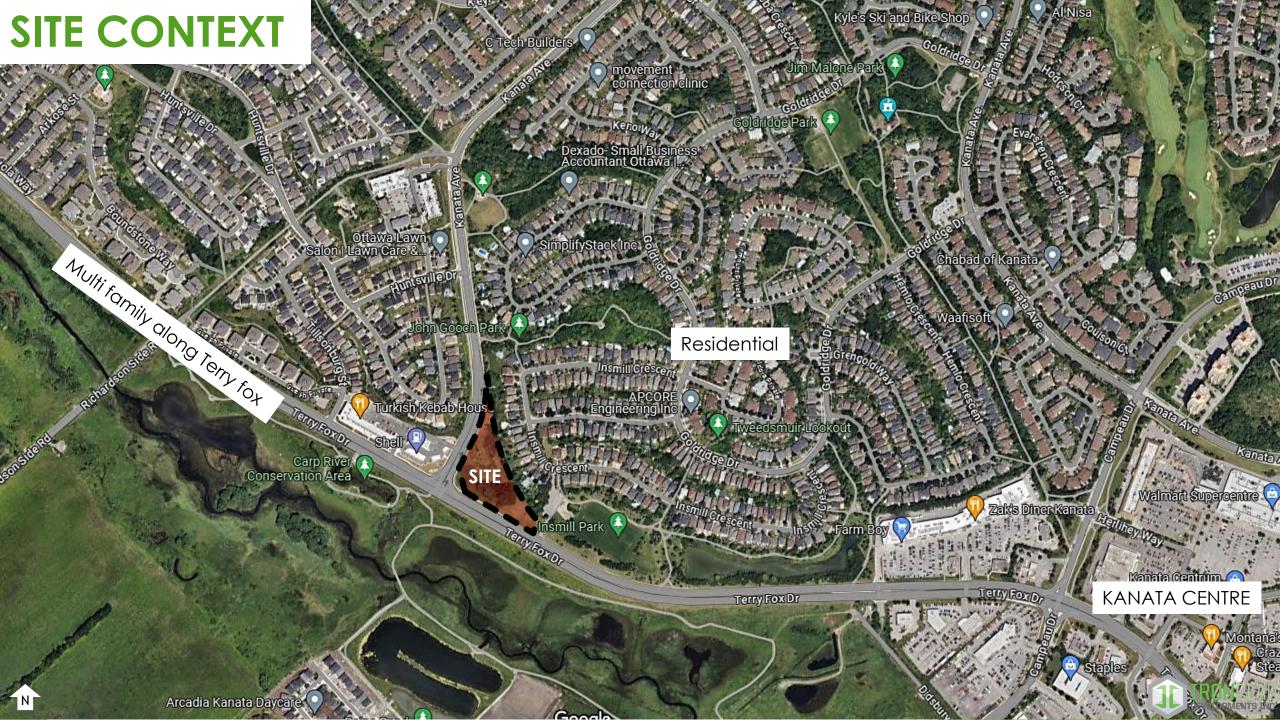

## SITE CONTEXT

- Area-1.23 hectares (3.03 acres)
- Intersection of Terry Fox Road and Kanata Avenue
- proximity to Kanata Centre
- Ottawa Official Plan identifies the area as suburban transect policy area, that supports mid rise (5-7 storey building) subject to a rezoning.
- Current zoning is "LC" Local Commercial that permits variety of non-residential uses on the property.
- ICD is proposing to rezone the subject land to Residential zone that allows for variety of residential uses, including mid rise to the maximum of 6 storeys.